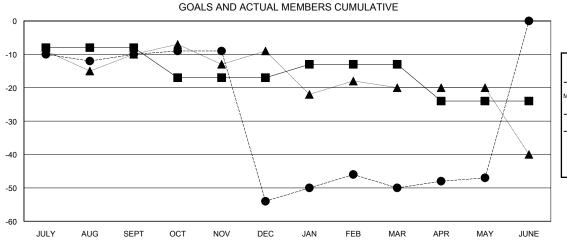

## GOALS AND ACTUAL NEW CLUBS CUMULATIVE

| -=-  | CURRENT YEAR GOALS FOR NEW |
|------|----------------------------|
| МЕМВ | ERS                        |

- CURRENT YEAR ACTUAL MEMBERS

- ▲ - LAST YEAR ACTUAL MEMBERS